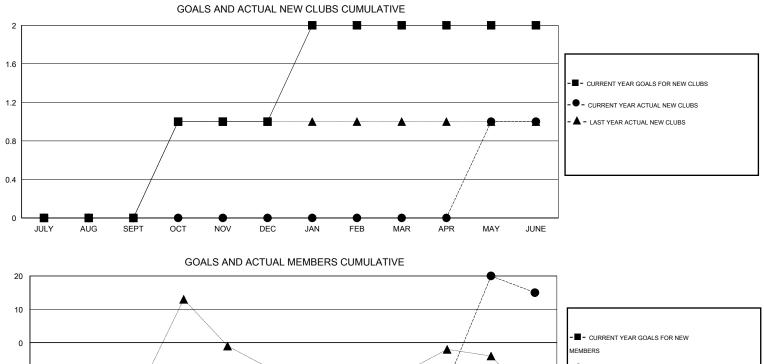

## GMT: CARL HARRELL

GMT CA 1

|                            |                  | Clubs            |                  |                  | Members               |                    |                                     |                    |                  |  |
|----------------------------|------------------|------------------|------------------|------------------|-----------------------|--------------------|-------------------------------------|--------------------|------------------|--|
|                            | RESU             | TS FOR 2014-2015 |                  |                  | RESULTS FOR 2014-2015 |                    |                                     |                    |                  |  |
| QUARTER                    | NEW CLUB<br>GOAL | NEW CLUBS        | DROPPED<br>CLUBS | NET<br>GAIN/LOSS | QUARTER               | NEW MEMBER<br>GOAL | CHARTER AND<br>NEW MEMBERS<br>ADDED | DROPPED<br>MEMBERS | NET<br>GAIN/LOSS |  |
| JULY/AUG/SEPT              | 0                | 0                | 0                | 0                | JULY/AUG/SEPT         | -10                | 17                                  | 33                 | -16              |  |
| OCT/NOV/DEC<br>JAN/FEB/MAR | 1<br>1           | 0<br>0           | 0<br>0           | 0<br>0           | OCT/NOV/DEC           | -4<br>-7           | 26<br>24                            | 22<br>26           | 4<br>-2          |  |
| APR/MAY/JUNE               | 0                | 1                | 0                | 1                | APR/MAY/JUNE          | -15                | 75                                  | 46                 | 29               |  |